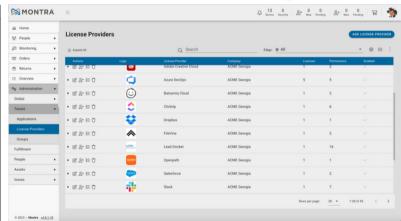

ds on them are constantly increasing. Productivity, protection, and flexibility are the key things that matter to your employees.

Montra helps keep employees secure and productive — whether in the office, working remotely, or on the road.

With integrations into HR systems, indentity management systems, and all the applications in your organization, Montra helps you manage workforce access and security across all the services you management for them.

STRONG ONBOARDING PROCESS IMPROVE NEW HIRE RETENTION BY 82% AND PRODUCTIVITY BY OVER 70%

BRANDON HALL GROUP

# **AT A GLANCE**

- Accelerate Employee Onboarding
- Sync Information between HR and IT
- Improve Data Security and Employee Safety
- Track Asset & License Usage

#### **Employee Onboarding**



# **Application Access Management**



#### **Workforce Directory**



#### **Workforce Alerting**



# WORKFORCE

### **PRODUCTIVITY**

From their first day on the job until their last, Montra helps IT ensure every employee has the information, resources, and tools they need to be effective. Montra automates IT onboarding directly from the HRIS making certain your people have the devices and access they need as soon as possible.

## **PROTECTION**

Your privacy and security of your workforce data is critical. Montra enables secure processes that eliminate the need for email and other risky ways to share employee information. Montra also ensures the company's data is kept safe, when workforce members leave by automating the removal of application and device access.

### **FLEXIBILITY**

In today's market, your people are look