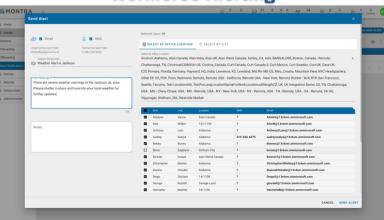

and flexibility are the key things that matter to your employees.

Montra helps keep employees secure and productive — whether in the office, working remotely, or on the road.

With integrations into HR systems, indentity management systems, and all the applications in your organization, Montra helps you manage workforce access and security across all the services you management for them.

STRONG ONBOARDING PROCESS IMPROVE NEW HIRE RETENTION BY 82% AND PRODUCTIVITY BY OVER 70%

BRANDON HALL GROUP

# **AT A GLANCE**

- Accelerate Employee Onboarding
- Sync Information between HR and IT
- Improve Data Security and Employee Safety
- Track Asset & License Usage

#### **Employee Onboarding**



# **Application Access Management**



#### **Workforce Directory**



#### **Workforce Alerting**



# WORKFORCE

### **PRODUCTIVITY**

From their first day on the job until their last, Montra helps IT ensure every employee has the information, resources, and tools they need to be effective. Montra automates IT onboarding directly from the HRIS making certain your people have the devices and access they need as soon as possible.

## **PROTECTION**

Your privacy and security of your workforce data is critical. Montra enables secure processes that eliminate the need for email and other risky ways to share employee information. Montra also ensures the company's data is kept safe, when workforce members leave by automating the removal of application and device access.

### **FLEXIBILITY**

In today's market, your people are looking for flexibility in how they do their work. Supporting this