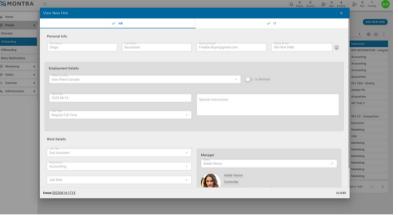

of employees is shrinking but the demands on them are constantly increasing. Productivity, protection, and flexibility are the key things that matter to your employees.

Montra helps keep employees secure and productive — whether in the office, working remotely, or on the road.

With integrations into HR systems, indentity management systems, and all the applications in your organization, Montra helps you manage workforce access and security across all the services you management for them.

STRONG ONBOARDING PROCESS IMPROVE NEW HIRE RETENTION BY 82% AND PRODUCTIVITY BY OVER 70%

BRANDON HALL GROUP

# **AT A GLANCE**

- Accelerate Employee Onboarding
- Sync Information between HR and IT
- Improve Data Security and Employee Safety
- Track Asset & License Usage

#### **Employee Onboarding**



# **Application Access Management**



#### **Workforce Directory**



#### **Workforce Alerting**



# WORKFORCE

### **PRODUCTIVITY**

From their first day on the job until their last, Montra helps IT ensure every employee has the information, resources, and tools they need to be effective. Montra automates IT onboarding directly from the HRIS making certain your people have the devices and access they need as soon as possible.

## **PROTECTION**

Your privacy and security of your workforce data is critical. Montra enables secure processes that eliminate the need for email and other risky ways to share employee information. Montra also ensures the company's data is kept safe, when workforce members leave by automating the removal of application and device access.

### **FLEXIBILITY**