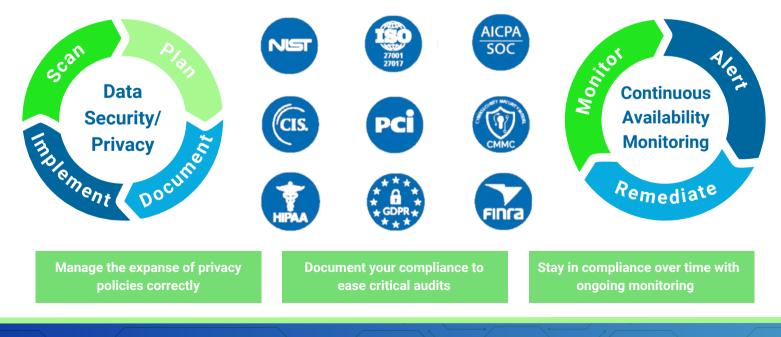

## **NEXT GENERATION COMPLIANCE MANAGEMENT**

Montra's approach to compliance management helps businesses properly address the cybersecurity and compliance requirements of all related IT regulations. Our security experts partner with you to identify your risks and vulnerabilities, audit your systems and processes, and develop a remediation plan to improve your security posture over time. Our areas of coverage include: