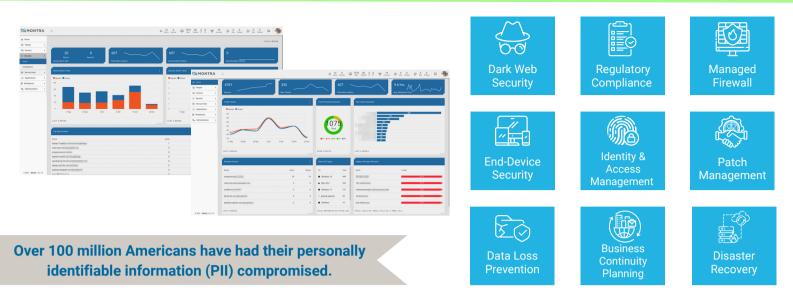

At Montra, we offer a full suite of managed security solutions that protect you from everything from loss of data to the latest malware attack. Our experts can provide everything from the initial design, deployment, and configuration, to ongoing management, monitoring, and reporting for continuous, up-tothe-minute protection.

Our experts build and manage an integrated, consistent, and layered security approach centered around a holistic, connected security model that considers both the threats outside the enterprise and the dangers of data loss from within to provide you with the most reliable protection of your digital property.