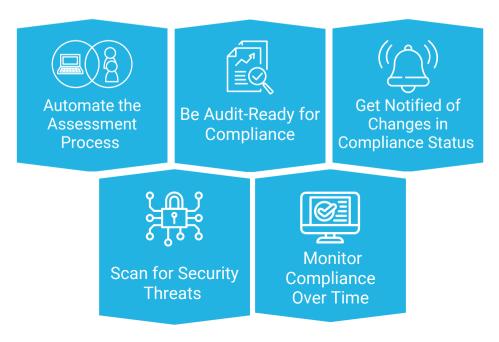

## **NEXT GENERATION COMPLIANCE MANAGEMENT**

Montra's approach to compliance management helps businesses properly address the cybersecurity and compliance requirements of all related IT regulations. Our security experts partner with you to identify your risks and vulnerabilities, audit your systems and processes, and develop a remediation plan to improve your security posture over time. Our areas of coverage include: