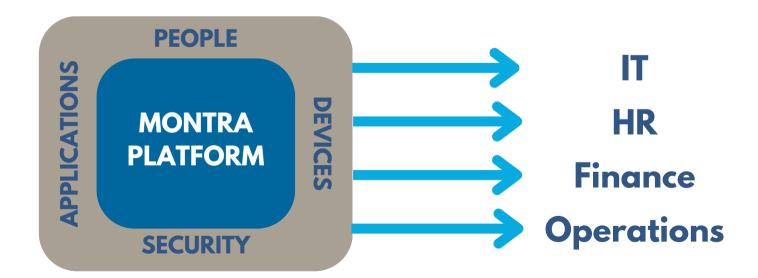

### IT CONTROL OF EVERYTHING, EVERYWHERE, ALL AT ONCE

As your organization expands you have people and devices wherever they are needed for your business. Managing and securing your IT in this expanding environment.

The Montra Platform directly integrates with the services and devices you already use to enable automated workflows that allow you to run more efficiently and securely from any location.

Montra is the control panel that you did not know you could have to give you unprecedented visibility and control of your distributed operation.

# Manage from Anywhere

- Remote Workforce
- Remote Devices
- Nationwide Logistics
- Application Access
- Security / Compliance

#### MANAGE YOUR REMOTE ORGANIZATION WITH MONTRA

The Montra Platform automates some of the most critical technology processes in your business including: