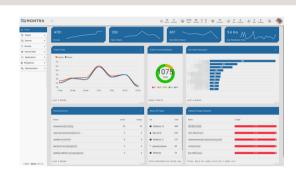

#### **Device Monitoring and Management**

See where your devices are, who is using them, and what they are doing; Keep devices updated and protected against security problems