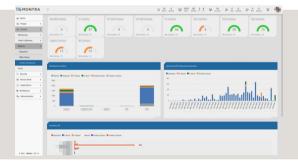

#### **Security and Compliance Management**

Stay on top of the security of your people, devices and applications, wherever they are deployed and actively enforce the policies necessary to maintain the cyber-compliance programs that matter to your organization